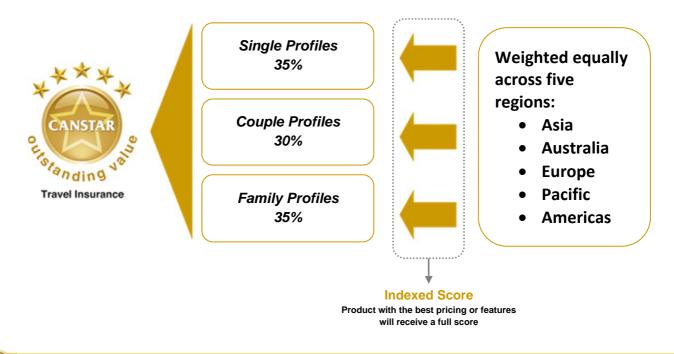

#### SO WHO PROVIDES OUTSTANDING VALUE?

To determine true value, we looked for the right balance between price and thirteen different product feature categories across 4 (Australia only), 10 and 30 days travel duration. Ratings were awarded in two categories:

#### **OUR SAMPLE TRAVELLERS**

Not all travellers are the same and not all have the same requirements. We looked at three common traveller profiles – the single adult person, a couple, based on two adults who travel together, and a family consisting of two adults and their two children.

#### **OUR SAMPLE COUNTRIES**

We then took our sample travellers to different destinations to compare which travel insurance policies offered better value in different parts of the world.

Asia Australia