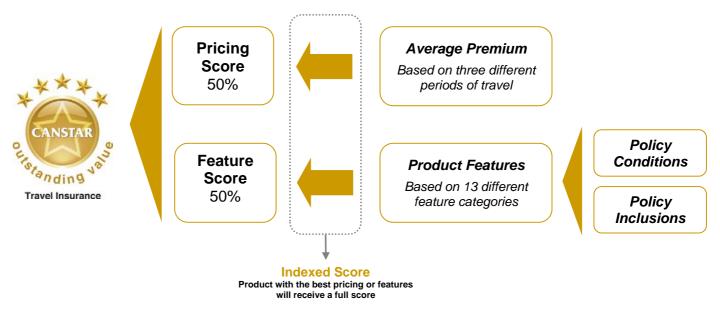

#### SO WHO PROVIDES OUTSTANDING VALUE?

To determine true value, we looked for the right balance between price and thirteen different product feature categories across 4 (Australia only), 10 and 30 days travel duration. Ratings were awarded in two categories:

- International travel and
- Trans-Tasman travel

This year, the winner in both the International Travel and Trans-Tasman Travel category is Southern Cross Travel Insurance. On average, Southern Cross has a premium which is approximately thirty-three percent less than the average across all profiles. There are also some solid features, including the ability to claim online and an unlimited cover for cancellations, medical costs and repatriation.