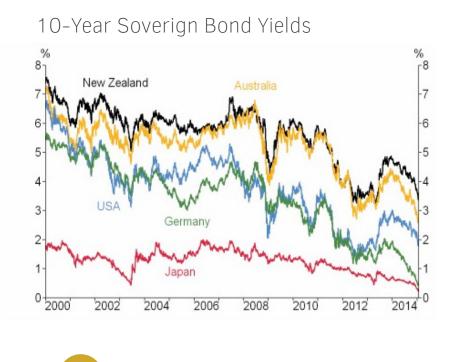

Nevertheless New Zealanders are still doing well by global standards, with 10 year sovereign bond yields considerably higher in New Zealand than in many other developed economies.

"Extensive monetary easing by central banks has stimulated asset prices globally, reduced risk spreads, and until recently, generated extremely low levels of market volatility. For example, the S&P 500 Index ended the year at historic highs and the Nikkei 225 Index increased by 68 percent during the past 2 years. Yields on Japanese and German 10 year government bonds fell to historic lows of 0.20 percent and 0.35 percent respectively (German yields are negative for maturities up to six years). Yields on 10 year sovereign bonds are also at historic lows in France and Spain, most European two-year rates are now negative, and the policy rate at the Bank of England is at its lowest level since the Bank was established in 1694."