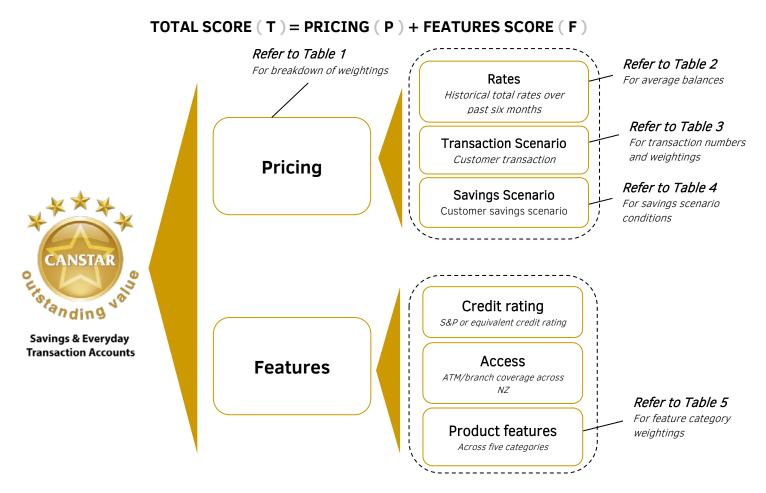

#### How does it work?

Each deposit account reviewed for the CANSTAR *Savings & Everyday Transaction Accounts Star Ratings* is awarded points for its comparative Pricing and for the array of positive Features attached to the account. These features include accessibility, conditions attached to interest payments and S&P rating of the institution offering the product. Points are aggregated to achieve a Pricing score (P) and a Features score (F)

To arrive at the total score, CANSTAR applies a weight (w) against the P and F. This weight will vary for each customer profile and will reflect the relative importance of either costs or features in determining the best deposit account. This method can be summarised as:

### Weightings

The factors described above are weighted differently for each customer profile. This is done in recognition of the relative importance of the different product components to each type of customer. The process considers each profile separately and assigns weights representative of that account type (see Table 1, below).